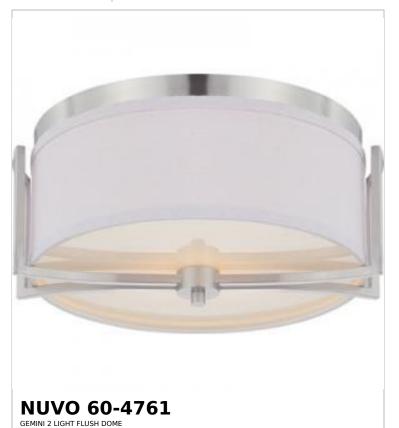

## SATCO NUVO

Project Name

ocation Prepared By

Notes

www1 08-26-2025 22:39:1

| General                   |                |
|---------------------------|----------------|
| Status                    | Active         |
| Collection                | Gemini         |
| Finish                    | Brushed Nickel |
| Style                     | Contemporary   |
| Number of Lamps           | 2              |
| Height (in.)              | 7.13           |
| Width (in.)               | 14.75          |
| Indoor or Outdoor Fixture | Indoor         |