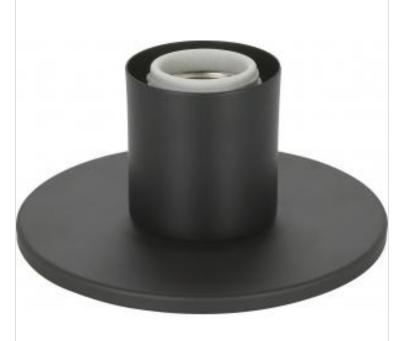

## SATCO' NUVO

General

Project Name

```
Prepared By
```

**NUVO 60-4804** 1LT DUAL SURFACE MOUNT - E26

Notes

| Status                              | Active                                                                                    |
|-------------------------------------|-------------------------------------------------------------------------------------------|
| Finish                              | Dark Bronze                                                                               |
| Style                               | Contemporary                                                                              |
| Number of Lamps                     | 1                                                                                         |
| Width (in.)                         | 5                                                                                         |
| Extension (in.)                     | 2.38                                                                                      |
| Indoor or Outdoor Fixture           | Indoor                                                                                    |
| Specifications                      |                                                                                           |
| Base                                | Medium                                                                                    |
| Bulb Type                           | Lamp Dependent                                                                            |
| Max Wattage                         | 60W                                                                                       |
| Voltage                             | 120V                                                                                      |
| Bulb Included                       | No                                                                                        |
| Dimmable                            | Lamp Dependent                                                                            |
| Dimming Note                        | Dimming requirements and compatible<br>dimmers are dependent on the light bulb(s)<br>used |
| Weight (lb.)                        | 0.65                                                                                      |
| Sloped Ceiling                      | Yes                                                                                       |
| Up/Down Installation                | Universal                                                                                 |
| Fixture Type                        | Flush Mount                                                                               |
| Fixture Material                    | Steel                                                                                     |
| Dimensions                          |                                                                                           |
| Back Plate or Canopy Diameter (in.) | 5                                                                                         |
| Compliance                          |                                                                                           |
| Safety Listing                      | cULus                                                                                     |
| Location Rating                     | Damp                                                                                      |
| UL Application                      | Ceiling / Wall                                                                            |
| ENERGY STAR                         | No                                                                                        |
| DLC Approved                        | No                                                                                        |
| ADA Compliant                       | No                                                                                        |
| California Status                   | Lawful for sale in California                                                             |
| Title 20 / 24 Status                | Lawful for sale                                                                           |
| California Prop 65                  | Lead                                                                                      |
| RoHS Compliant                      | Yes                                                                                       |