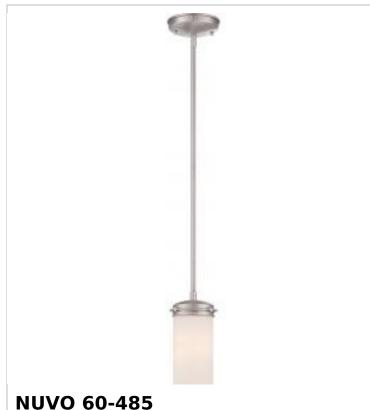

## SATCO NUVO

Project Name

.

Prepared By

POLARIS ES 1 LGT MINI PENDANT

Notes

| General                   |                                                                                           |
|---------------------------|-------------------------------------------------------------------------------------------|
| Status                    | Discontinued                                                                              |
| Collection                | Polaris                                                                                   |
| Finish                    | Brushed Nickel                                                                            |
| Style                     | Contemporary                                                                              |
| Number of Lamps           | 1                                                                                         |
| Height (in.)              | 47.63                                                                                     |
| Width (in.)               | 5.13                                                                                      |
| Length (in.)              | 47.63                                                                                     |
| Indoor or Outdoor Fixture | Indoor                                                                                    |
| Specifications            |                                                                                           |
| Base                      | Bi Pin GU24                                                                               |
| Bulb Type                 | Compact Fluorescent                                                                       |
| Max Wattage               | 13W                                                                                       |
| Bulb Included             | Yes                                                                                       |
| Dimmable                  | Lamp Dependent                                                                            |
| Dimming Note              | Dimming requirements and compatible<br>dimmers are dependent on the light bulb(s)<br>used |
| Glass Description         | White Opal                                                                                |
| Fixture Type              | Mini Pendant                                                                              |
| Fixture Material          | Glass / Metal                                                                             |
| Compliance                |                                                                                           |
| Location Rating           | Dry                                                                                       |
| UL Application            | Ceiling                                                                                   |
| ENERGY STAR               | No                                                                                        |
| DLC Approved              | No                                                                                        |
| California Status         | Lawful for sale in California                                                             |
| Title 20 / 24 Status      | Lawful for sale                                                                           |
| California Prop 65        | Lead                                                                                      |
| RoHS Compliant            | Yes                                                                                       |
| Additional Information    |                                                                                           |
| Includes                  | (1) 13W Compact Fluorescent Lamp                                                          |
| Warranty                  | 1-Year                                                                                    |