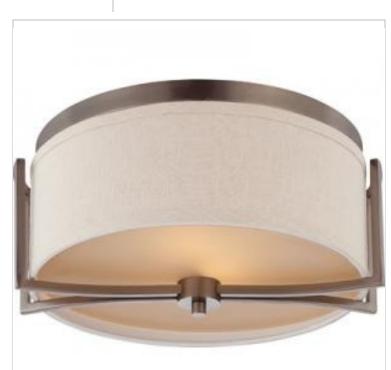

## SATCO' NUVO

Project Name

Prepared By

| Status                    | Discontinued                                                                              |
|---------------------------|-------------------------------------------------------------------------------------------|
| Collection                | Gemini                                                                                    |
| Finish                    | Hazel Bronze                                                                              |
| Style                     | Contemporary                                                                              |
| Number of Lamps           | 2                                                                                         |
| Height (in.)              | 7.13                                                                                      |
| Width (in.)               | 14.75                                                                                     |
| Indoor or Outdoor Fixture | Indoor                                                                                    |
| Specifications            |                                                                                           |
| Base                      | Medium                                                                                    |
| Bulb Type                 | Lamp Dependent                                                                            |
| Max Wattage               | 60W                                                                                       |
| Voltage                   | 120V                                                                                      |
| Bulb Included             | No                                                                                        |
| Dimmable                  | Lamp Dependent                                                                            |
| Dimming Note              | Dimming requirements and compatible<br>dimmers are dependent on the light bulb(s)<br>used |
| Weight (lb.)              | 7.28                                                                                      |
| Sloped Ceiling            | Yes                                                                                       |
| Fixture Type              | Flush Mount                                                                               |
| Fixture Material          | Glass / Metal                                                                             |
| Compliance                |                                                                                           |
| Safety Listing            | cULus                                                                                     |
| Location Rating           | Damp                                                                                      |
| UL Application            | Ceiling                                                                                   |
| ENERGY STAR               | No                                                                                        |
| DLC Approved              | No                                                                                        |
| California Status         | Lawful for sale in California                                                             |
| Title 20 / 24 Status      | Lawful for sale                                                                           |
| California Prop 65        | Lead                                                                                      |
| RoHS Compliant            | Yes                                                                                       |
| Additional Information    |                                                                                           |
| Warranty                  | 1-Year                                                                                    |

NUVO 60-4861 GEMINI 2 LIGHT FLUSH DOME

Notes