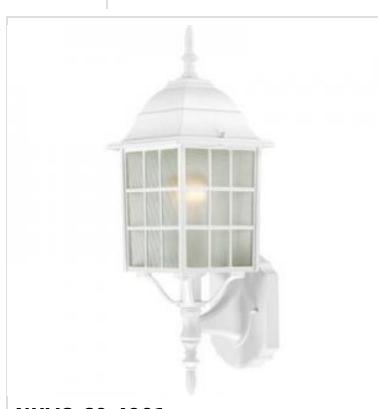

## NUVO 60-4901

ADAMS 1 LGT 18" OUTOOR WALL

Notes

| General                           | Antico                                                                                    |
|-----------------------------------|-------------------------------------------------------------------------------------------|
| Status                            | Active                                                                                    |
| Collection                        | Adams                                                                                     |
| Finish                            | White                                                                                     |
| Style                             | Transitional                                                                              |
| Number of Lamps                   | 1                                                                                         |
| Height (in.)                      | 18.25                                                                                     |
| Width (in.)                       | 6.13                                                                                      |
| Extension (in.)                   | 6.88                                                                                      |
| Indoor or Outdoor Fixture         | Outdoor                                                                                   |
| Specifications                    |                                                                                           |
| Base                              | Medium                                                                                    |
| Bulb Type                         | Lamp Dependent                                                                            |
| Max Wattage                       | 100W                                                                                      |
| Voltage                           | 120V                                                                                      |
| Bulb Included                     | No                                                                                        |
| Dimmable                          | Lamp Dependent                                                                            |
| Dimming Note                      | Dimming requirements and compatible<br>dimmers are dependent on the light bulb(s)<br>used |
| Glass Description                 | Frost                                                                                     |
| Weight (lb.)                      | 1.25                                                                                      |
| Fixture Type                      | Wall Lantern                                                                              |
| Fixture Material                  | Aluminum                                                                                  |
| Dimensions                        |                                                                                           |
| Back Plate or Canopy Width (in.)  | 4.53                                                                                      |
| Back Plate or Canopy Height (in.) | 5.91                                                                                      |
| Top to Outlet                     | 13.75                                                                                     |
| Compliance                        |                                                                                           |
| Safety Listing                    | cULus                                                                                     |
| Location Rating                   | Wet                                                                                       |
| UL Application                    | Wall                                                                                      |
| ENERGY STAR                       | No                                                                                        |
| DLC Approved                      | No                                                                                        |
| ADA Compliant                     | No                                                                                        |
| California Status                 | Lawful for sale in California                                                             |
| Title 20 / 24 Status              | Lawful for sale                                                                           |
| California Prop 65                | Lead                                                                                      |
| RoHS Compliant                    | Yes                                                                                       |
| Additional Information            |                                                                                           |
|                                   | 1 Veer                                                                                    |