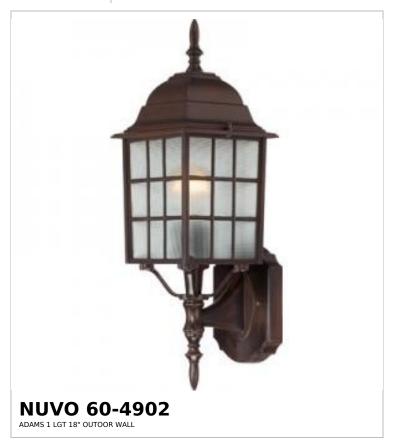

## SATCO NUVO

Project Name

ocation Prepared By

Notes

rw] 09-01-2025 22:59:2

| Status                    | Active        |  |
|---------------------------|---------------|--|
| Collection                | Adams         |  |
| Finish                    | Rustic Bronze |  |
| Style                     | Transitional  |  |
| Number of Lamps           | 1             |  |
| Height (in.)              | 18.25         |  |
| Width (in.)               | 6.13          |  |
| Extension (in.)           | 6.88          |  |
| Indoor or Outdoor Fixture | Outdoor       |  |