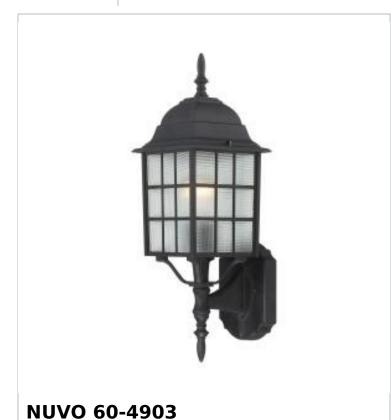

## SATCO NUVO

Project Name

ocation Prepared By

ADAMS 1 LGT 18" OUTOOR WALL

Notes

rww1 09-09-2025 21:52:4

| Status                    | Active         |  |
|---------------------------|----------------|--|
| Collection                | Adams          |  |
| Finish                    | Textured Black |  |
| Style                     | Transitional   |  |
| Number of Lamps           | 1              |  |
| Height (in.)              | 18.25          |  |
| Width (in.)               | 6.13           |  |
| Extension (in.)           | 6.88           |  |
| Indoor or Outdoor Fixture | Outdoor        |  |