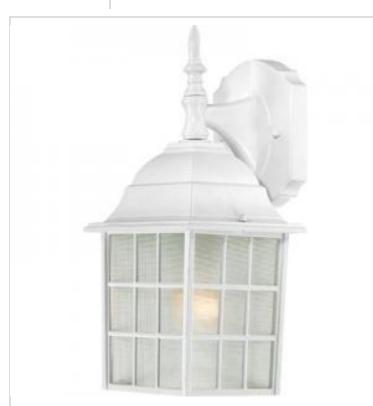

## **NUVO 60-4904** ADAMS 1 LGT 14" OUTOOR WALL

Notes

| General                           |                                                                                           |
|-----------------------------------|-------------------------------------------------------------------------------------------|
| Status                            | Active                                                                                    |
| Collection                        | Adams                                                                                     |
| Finish                            | White                                                                                     |
| Style                             | Transitional                                                                              |
| Number of Lamps                   | 1                                                                                         |
| Height (in.)                      | 13.75                                                                                     |
| Width (in.)                       | 6.13                                                                                      |
| Extension (in.)                   | 6.88                                                                                      |
| Indoor or Outdoor Fixture         | Outdoor                                                                                   |
| Specifications                    |                                                                                           |
| Base                              | Medium                                                                                    |
| Bulb Type                         | Lamp Dependent                                                                            |
| Max Wattage                       | 100W                                                                                      |
| Voltage                           | 120V                                                                                      |
| Bulb Included                     | No                                                                                        |
| Dimmable                          | Lamp Dependent                                                                            |
| Dimming Note                      | Dimming requirements and compatible<br>dimmers are dependent on the light bulb(s)<br>used |
| Glass Description                 | Frost                                                                                     |
| Weight (lb.)                      | 1.05                                                                                      |
| Fixture Type                      | Wall Lantern                                                                              |
| Fixture Material                  | Aluminum                                                                                  |
| Dimensions                        |                                                                                           |
| Back Plate or Canopy Width (in.)  | 4.53                                                                                      |
| Back Plate or Canopy Height (in.) | 5.91                                                                                      |
| Top to Outlet                     | 9.63                                                                                      |
| Compliance                        |                                                                                           |
| Safety Listing                    | cULus                                                                                     |
| Location Rating                   | Wet                                                                                       |
| UL Application                    | Wall                                                                                      |
| ENERGY STAR                       | No                                                                                        |
| DLC Approved                      | No                                                                                        |
| ADA Compliant                     | No                                                                                        |
| California Status                 | Lawful for sale in California                                                             |
| Title 20 / 24 Status              | Lawful for sale                                                                           |
| California Prop 65                | Lead                                                                                      |
| RoHS Compliant                    | Yes                                                                                       |
| Additional Information            |                                                                                           |
|                                   |                                                                                           |