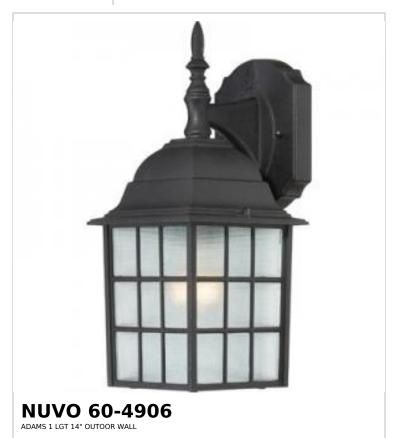

## SATCO NUVO

Project Name

ocation Prepared By

Notes

ww1 09-09-2025 21:52:4

| Status                    | Active         |  |
|---------------------------|----------------|--|
| Collection                | Adams          |  |
| Finish                    | Textured Black |  |
| Style                     | Transitional   |  |
| Number of Lamps           | 1              |  |
| Height (in.)              | 13.75          |  |
| Width (in.)               | 6.13           |  |
| Extension (in.)           | 6.88           |  |
| Indoor or Outdoor Fixture | Outdoor        |  |