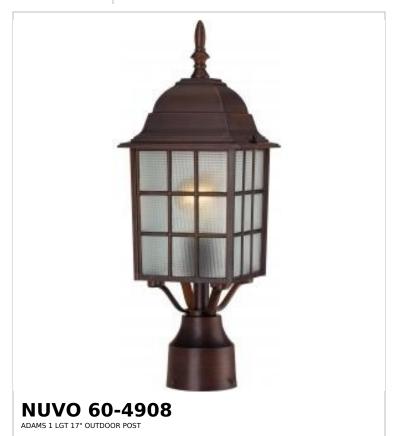

## SATCO NUVO

Project Name

Prepared By

Notes

Warranty

| General                   |               |  |
|---------------------------|---------------|--|
| Status                    | Active        |  |
| Collection                | Adams         |  |
| Finish                    | Rustic Bronze |  |
| Style                     | Transitional  |  |
| Number of Lamps           | 1             |  |
| Height (in.)              | 18.25         |  |
| Width (in.)               | 6.13          |  |
| Length (in.)              | 6.13          |  |
| Indoor or Outdoor Fixture | Outdoor       |  |