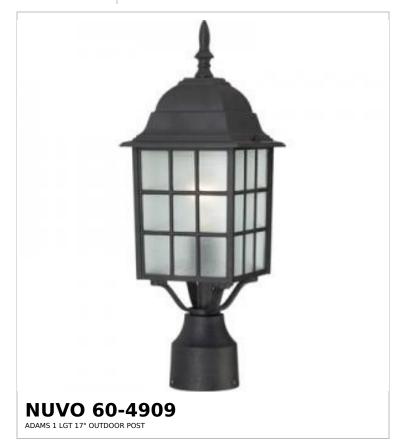

## SATCO NUVO

Project Name

ocation Prepared By

Notes

ww] 08-21-2025 22:56

| Status                    | Active         |  |
|---------------------------|----------------|--|
| Collection                | Adams          |  |
| Finish                    | Textured Black |  |
| Style                     | Transitional   |  |
| Number of Lamps           | 1              |  |
| Height (in.)              | 18.25          |  |
| Width (in.)               | 6.13           |  |
| Length (in.)              | 6.13           |  |
| Indoor or Outdoor Fixture | Outdoor        |  |