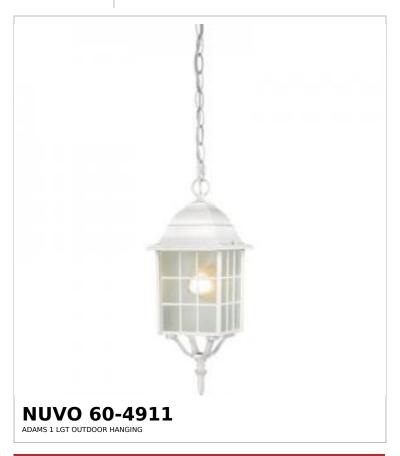

## SATCO NUVO

Project Name

Prepared By

Notes

| Status                    | Active       |
|---------------------------|--------------|
| Collection                | Adams        |
| Finish                    | White        |
| Style                     | Transitional |
| Number of Lamps           | 1            |
| Height (in.)              | 15.75        |
| Width (in.)               | 6.13         |
| Length (in.)              | 6.13         |
| Indoor or Outdoor Fixture | Outdoor      |

| Specifications    |                                                                                     |
|-------------------|-------------------------------------------------------------------------------------|
| Base              | Medium                                                                              |
| Bulb Type         | Lamp Dependent                                                                      |
| Max Wattage       | 100W                                                                                |
| Voltage           | 120V                                                                                |
| Bulb Included     | No                                                                                  |
| Dimmable          | Lamp Dependent                                                                      |
| Dimming Note      | Dimming requirements and compatible dimmers are dependent on the light bulb(s) used |
| Glass Description | Frost                                                                               |
| Weight (lb.)      | 1.35                                                                                |
| Sloped Ceiling    | Yes                                                                                 |
| Fixture Type      | Hanging Lantern                                                                     |
| Fixture Material  | Aluminum                                                                            |

| Dimensions                          |        |
|-------------------------------------|--------|
| Back Plate or Canopy Height (in.)   | 0.98   |
| Back Plate or Canopy Diameter (in.) | 4.72   |
| Chain Length                        | 48 in. |