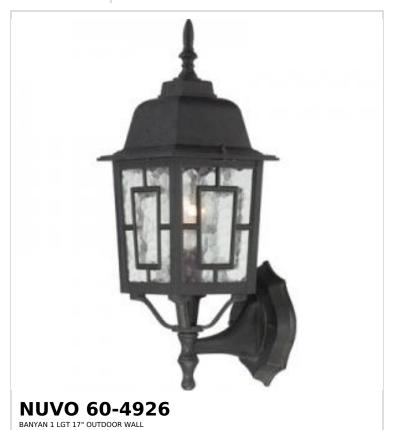

## SATCO NUVO

Project Name

ocation Prepared By

Notes

rww1 08-26-2025 22:39:1

| Status                    | Active         |  |
|---------------------------|----------------|--|
| Collection                | Banyan         |  |
| Finish                    | Textured Black |  |
| Style                     | Transitional   |  |
| Number of Lamps           | 1              |  |
| Height (in.)              | 17             |  |
| Width (in.)               | 6.13           |  |
| Extension (in.)           | 8              |  |
| Indoor or Outdoor Fixture | Outdoor        |  |