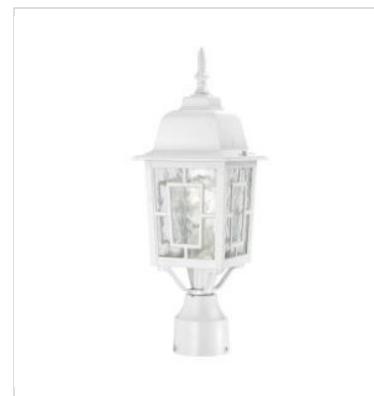

## SATCO NUVO

Project Name

ocation Prepared By

**NUVO 60-4927** 

BANYAN 1 LGT 17" OUTDOOR POST

Notes

ww] 09-01-2025 22:59:

| Status                    | Active       |  |
|---------------------------|--------------|--|
| Collection                | Banyan       |  |
| Finish                    | White        |  |
| Style                     | Transitional |  |
| Number of Lamps           | 1            |  |
| Height (in.)              | 17.25        |  |
| Width (in.)               | 6.13         |  |
| Length (in.)              | 6.13         |  |
| Indoor or Outdoor Fixture | Outdoor      |  |

| Specifications    |                                                                                     |
|-------------------|-------------------------------------------------------------------------------------|
| Base              | Medium                                                                              |
| Bulb Type         | Lamp Dependent                                                                      |
| Max Wattage       | 100W                                                                                |
| Voltage           | 120V                                                                                |
| Bulb Included     | No                                                                                  |
| Dimmable          | Lamp Dependent                                                                      |
| Dimming Note      | Dimming requirements and compatible dimmers are dependent on the light bulb(s) used |
| Glass Description | Clear Water                                                                         |
| Weight (lb.)      | 16.26                                                                               |
| Fixture Type      | Post Lantern                                                                        |
| Fixture Material  | Glass / Metal                                                                       |