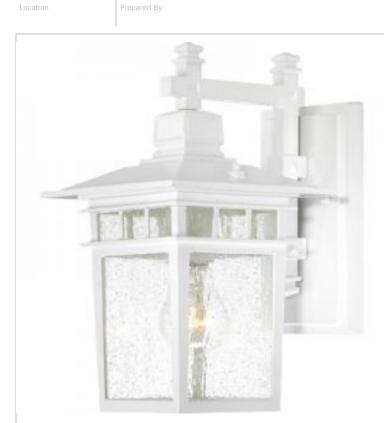

## SATCO' NUVO

Project Name

NUVO 60-4951 COVE NECK 1 LGT OUTDOOR WALL

Notes

| General                           |                                                                                           |
|-----------------------------------|-------------------------------------------------------------------------------------------|
|                                   | Achive                                                                                    |
| Status                            | _ Active<br>Cove Neck                                                                     |
| Finish                            | White                                                                                     |
|                                   | Transitional                                                                              |
| Style                             | 1                                                                                         |
| Number of Lamps<br>Height (in.)   | 11.75                                                                                     |
| -                                 | 7                                                                                         |
| Width (in.)<br>Extension (in.)    | 9.5                                                                                       |
| Indoor or Outdoor Fixture         | Outdoor                                                                                   |
|                                   | Outdoor                                                                                   |
| Specifications                    |                                                                                           |
| Base                              | Medium                                                                                    |
| Bulb Type                         | Lamp Dependent                                                                            |
| Max Wattage                       | 100W                                                                                      |
| Voltage                           | 120V                                                                                      |
| Bulb Included                     | No                                                                                        |
| Dimmable                          | Lamp Dependent                                                                            |
| Dimming Note                      | Dimming requirements and compatible<br>dimmers are dependent on the light bulb(s)<br>used |
| Glass Description                 | Clear Seeded                                                                              |
| Weight (lb.)                      | 3.8                                                                                       |
| Fixture Type                      | Wall Lantern                                                                              |
| Fixture Material                  | Die-Cast Aluminum / Glass                                                                 |
| Dimensions                        |                                                                                           |
| Back Plate or Canopy Width (in.)  | 4.53                                                                                      |
| Back Plate or Canopy Height (in.) | 7.87                                                                                      |
| Top to Outlet                     | 5.25                                                                                      |
| Compliance                        |                                                                                           |
| Safety Listing                    | cULus                                                                                     |
| Location Rating                   | Wet                                                                                       |
| UL Application                    | Wall                                                                                      |
| ENERGY STAR                       | No                                                                                        |
| DLC Approved                      | No                                                                                        |
| ADA Compliant                     | No                                                                                        |
| California Status                 | Lawful for sale in California                                                             |
| Title 20 / 24 Status              | Lawful for sale                                                                           |
| California Prop 65                | Lead                                                                                      |
| RoHS Compliant                    | Yes                                                                                       |
|                                   |                                                                                           |
| Additional Information            |                                                                                           |
| Warranty                          | 1-Year                                                                                    |