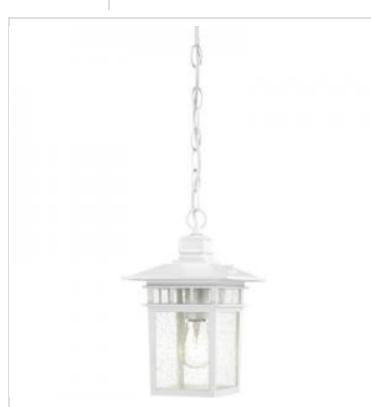

## NUVO 60-4954 COVE NECK 1 LGT OUTDOOR HANG

Notes

| General                             |                                                                                           |
|-------------------------------------|-------------------------------------------------------------------------------------------|
| Status                              | Active                                                                                    |
| Collection                          | Cove Neck                                                                                 |
| Finish                              | White                                                                                     |
| Style                               | Transitional                                                                              |
| Number of Lamps                     | 1                                                                                         |
| Height (in.)                        | 12                                                                                        |
| Width (in.)                         | 7                                                                                         |
| Length (in.)                        | 7                                                                                         |
| Indoor or Outdoor Fixture           | Outdoor                                                                                   |
| Specifications                      |                                                                                           |
| Base                                | Medium                                                                                    |
| Bulb Type                           | Lamp Dependent                                                                            |
| Max Wattage                         | 100W                                                                                      |
| Voltage                             | 120V                                                                                      |
| Bulb Included                       | No                                                                                        |
| Dimmable                            | Lamp Dependent                                                                            |
| Dimming Note                        | Dimming requirements and compatible<br>dimmers are dependent on the light bulb(s)<br>used |
| Glass Description                   | Clear Seeded                                                                              |
| Weight (lb.)                        | 3.25                                                                                      |
| Sloped Ceiling                      | Yes                                                                                       |
| Fixture Type                        | Hanging Lantern                                                                           |
| Fixture Material                    | Die-Cast Aluminum / Glass                                                                 |
| Dimensions                          |                                                                                           |
| Back Plate or Canopy Height (in.)   | 1                                                                                         |
| Back Plate or Canopy Diameter (in.) | 4.63                                                                                      |
| Chain Length                        | 48 in.                                                                                    |
| Compliance                          |                                                                                           |
| Safety Listing                      | cULus                                                                                     |
| Location Rating                     | Damp                                                                                      |
| UL Application                      | Ceiling                                                                                   |
| ENERGY STAR                         | No                                                                                        |
| DLC Approved                        | No                                                                                        |
| California Status                   | Lawful for sale in California                                                             |
| Title 20 / 24 Status                | Lawful for sale                                                                           |
| California Prop 65                  | Lead                                                                                      |
| RoHS Compliant                      | Yes                                                                                       |
| Additional Information              |                                                                                           |
| Includes                            | (1) 48 Inch Chain; (1) 12 Foot Wire                                                       |
| Warranty                            | 1-Year                                                                                    |