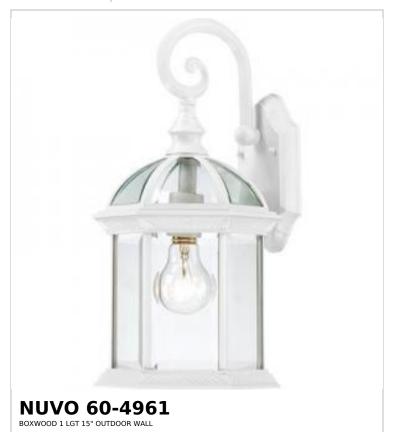

## SATCO NUVO

Project Name

ocation Prepared By

Notes

ww1 08-21-2025 22:56:

| Status                    | Active      |  |
|---------------------------|-------------|--|
| Collection                | Boxwood     |  |
| Finish                    | White       |  |
| Style                     | Traditional |  |
| Number of Lamps           | 1           |  |
| Height (in.)              | 15.75       |  |
| Width (in.)               | 8           |  |
| Extension (in.)           | 7.88        |  |
| Indoor or Outdoor Fixture | Outdoor     |  |

| Specifications    |                                                                                     |
|-------------------|-------------------------------------------------------------------------------------|
| Base              | Medium                                                                              |
| Bulb Type         | Lamp Dependent                                                                      |
| Max Wattage       | 100W                                                                                |
| Voltage           | 120V                                                                                |
| Bulb Included     | No                                                                                  |
| Dimmable          | Lamp Dependent                                                                      |
| Dimming Note      | Dimming requirements and compatible dimmers are dependent on the light bulb(s) used |
| Glass Description | Clear Seeded                                                                        |
| Weight (lb.)      | 4.09                                                                                |
| Fixture Type      | Wall Lantern                                                                        |
| Fixture Material  | Glass / Metal                                                                       |

| Dimensions                        |      |
|-----------------------------------|------|
| Back Plate or Canopy Width (in.)  | 4.53 |
| Back Plate or Canopy Height (in.) | 6.89 |
| Top to Outlet                     | 5.75 |