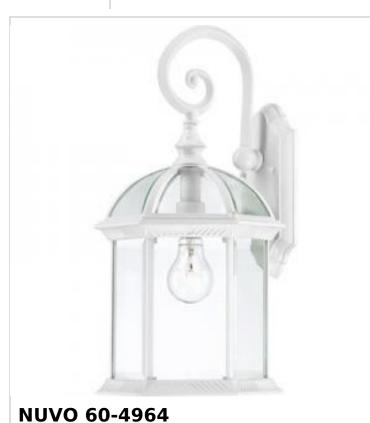

## SATCO' NUVO

Project Name

Prepared By

BOXWOOD 1 LGT 19" OUTDOOR WALL

Notes

| General                           |                                                                                           |
|-----------------------------------|-------------------------------------------------------------------------------------------|
| Status                            | Active                                                                                    |
| Collection                        | Boxwood                                                                                   |
| Finish                            | White                                                                                     |
| Style                             | Traditional                                                                               |
| Number of Lamps                   | 1                                                                                         |
| Height (in.)                      | 19                                                                                        |
| Width (in.)                       | 9.88                                                                                      |
| Extension (in.)                   | 9                                                                                         |
| Indoor or Outdoor Fixture         | Outdoor                                                                                   |
| Specifications                    |                                                                                           |
| Base                              | Medium                                                                                    |
| Bulb Type                         | Lamp Dependent                                                                            |
| Max Wattage                       | 100W                                                                                      |
| Voltage                           | 120V                                                                                      |
| Bulb Included                     | No                                                                                        |
| Dimmable                          | Lamp Dependent                                                                            |
| Dimming Note                      | Dimming requirements and compatible<br>dimmers are dependent on the light bulb(s)<br>used |
| Glass Description                 | Clear Beveled                                                                             |
| Weight (lb.)                      | 5.95                                                                                      |
| Fixture Type                      | Wall Lantern                                                                              |
| Fixture Material                  | Glass / Metal                                                                             |
| Dimensions                        |                                                                                           |
| Back Plate or Canopy Width (in.)  | 4.92                                                                                      |
| Back Plate or Canopy Height (in.) | 9.31                                                                                      |
| Top to Outlet                     | 7.25                                                                                      |
| Compliance                        |                                                                                           |
| Safety Listing                    | cULus                                                                                     |
| Location Rating                   | Wet                                                                                       |
| UL Application                    | Wall                                                                                      |
| ENERGY STAR                       | No                                                                                        |
| DLC Approved                      | No                                                                                        |
| ADA Compliant                     | No                                                                                        |
| California Status                 | Lawful for sale in California                                                             |
| Title 20 / 24 Status              | Lawful for sale                                                                           |
| California Prop 65                | Lead                                                                                      |
| RoHS Compliant                    | Yes                                                                                       |
| Additional Information            |                                                                                           |
| Warranty                          | 1 Voor                                                                                    |