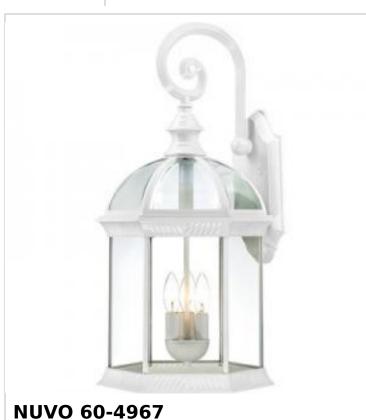

## SATCO' NUVO

Project Name

.....

Prepared By

NUVO 60-4967 BOXWOOD 3 LGT 26" OUTDOOR WALL

Notes

| General                           |                                                                                           |
|-----------------------------------|-------------------------------------------------------------------------------------------|
| Status                            | Active                                                                                    |
| Collection                        | Boxwood                                                                                   |
| Finish                            | White                                                                                     |
| Style                             | Traditional                                                                               |
| Number of Lamps                   | 3                                                                                         |
| Height (in.)                      | 26.25                                                                                     |
| Width (in.)                       | 13                                                                                        |
| Extension (in.)                   | 12.5                                                                                      |
| Indoor or Outdoor Fixture         | Outdoor                                                                                   |
| Specifications                    |                                                                                           |
| Base                              | Candelabra                                                                                |
| Bulb Type                         | Lamp Dependent                                                                            |
| Max Wattage                       | 60W                                                                                       |
| Voltage                           | 120V                                                                                      |
| Bulb Included                     | No                                                                                        |
| Dimmable                          | Lamp Dependent                                                                            |
| Dimming Note                      | Dimming requirements and compatible<br>dimmers are dependent on the light bulb(s)<br>used |
| Glass Description                 | Clear Beveled                                                                             |
| Weight (lb.)                      | 11.03                                                                                     |
| Fixture Type                      | Wall Lantern                                                                              |
| Fixture Material                  | Glass / Metal                                                                             |
| Dimensions                        |                                                                                           |
| Back Plate or Canopy Width (in.)  | 6.18                                                                                      |
| Back Plate or Canopy Height (in.) | 11.54                                                                                     |
| Top to Outlet                     | 11                                                                                        |
| Compliance                        |                                                                                           |
| Safety Listing                    | cULus                                                                                     |
| Location Rating                   | Wet                                                                                       |
| UL Application                    | Wall                                                                                      |
| ENERGY STAR                       | No                                                                                        |
| DLC Approved                      | No                                                                                        |
| ADA Compliant                     | No                                                                                        |
| California Status                 | Lawful for sale in California                                                             |
| Title 20 / 24 Status              | Lawful for sale                                                                           |
| California Prop 65                | Lead                                                                                      |
| RoHS Compliant                    | Yes                                                                                       |
| Additional Information            |                                                                                           |
| Warranty                          | 1 Year                                                                                    |