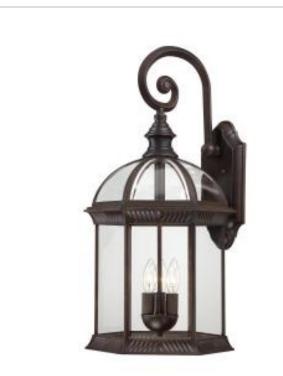

## NUVO 60-4968

BOXWOOD 3 LGT 26" OUTDOOR WALL

Notes

| General                           |                                                                                           |
|-----------------------------------|-------------------------------------------------------------------------------------------|
| Status                            | Active                                                                                    |
| Collection                        | Boxwood                                                                                   |
| Finish                            | Rustic Bronze                                                                             |
| Style                             | Traditional                                                                               |
| Number of Lamps                   | 3                                                                                         |
| Height (in.)                      | 26.25                                                                                     |
| Width (in.)                       | 13                                                                                        |
| Extension (in.)                   | 12.5                                                                                      |
| Indoor or Outdoor Fixture         | Outdoor                                                                                   |
| Specifications                    |                                                                                           |
| Base                              | Candelabra                                                                                |
| Bulb Type                         | Lamp Dependent                                                                            |
| Max Wattage                       | 60W                                                                                       |
| Voltage                           | 120V                                                                                      |
| Bulb Included                     | No                                                                                        |
| Dimmable                          | Lamp Dependent                                                                            |
| Dimming Note                      | Dimming requirements and compatible<br>dimmers are dependent on the light bulb(s)<br>used |
| Glass Description                 | Clear Beveled                                                                             |
| Weight (lb.)                      | 11.03                                                                                     |
| Fixture Type                      | Wall Lantern                                                                              |
| Fixture Material                  | Glass / Metal                                                                             |
| Dimensions                        |                                                                                           |
| Back Plate or Canopy Width (in.)  | 6.18                                                                                      |
| Back Plate or Canopy Height (in.) | 11.54                                                                                     |
| Top to Outlet                     | 11                                                                                        |
| Compliance                        |                                                                                           |
| Safety Listing                    | cULus                                                                                     |
| Location Rating                   | Wet                                                                                       |
| UL Application                    | Wall                                                                                      |
| ENERGY STAR                       | No                                                                                        |
| DLC Approved                      | No                                                                                        |
| ADA Compliant                     | No                                                                                        |
| California Status                 | Lawful for sale in California                                                             |
| Title 20 / 24 Status              | Lawful for sale                                                                           |
| California Prop 65                | Lead                                                                                      |
| RoHS Compliant                    | Yes                                                                                       |
| Additional Information            |                                                                                           |
|                                   | 1 Year                                                                                    |