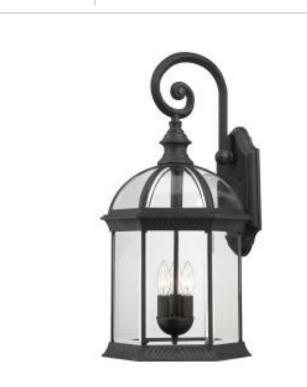

## NUVO 60-4969

BOXWOOD 3 LGT 26" OUTDOOR WALL

Notes

| Status                            | Active                                                                                    |
|-----------------------------------|-------------------------------------------------------------------------------------------|
| Collection                        | Boxwood                                                                                   |
| Finish                            | Textured Black                                                                            |
|                                   |                                                                                           |
| Style Number of Learning          | Traditional                                                                               |
| Number of Lamps                   | 3                                                                                         |
| Height (in.)                      | 26.25                                                                                     |
| Width (in.)                       | 13                                                                                        |
| Extension (in.)                   | 12.5                                                                                      |
| Indoor or Outdoor Fixture         | Outdoor                                                                                   |
| Specifications                    |                                                                                           |
| Base                              | Candelabra                                                                                |
| Bulb Type                         | Lamp Dependent                                                                            |
| Max Wattage                       | 60W                                                                                       |
| Voltage                           | 120V                                                                                      |
| Bulb Included                     | No                                                                                        |
| Dimmable                          | Lamp Dependent                                                                            |
| Dimming Note                      | Dimming requirements and compatible<br>dimmers are dependent on the light bulb(s)<br>used |
| Glass Description                 | Clear Beveled                                                                             |
| Weight (lb.)                      | 11.03                                                                                     |
| Fixture Type                      | Wall Lantern                                                                              |
| Fixture Material                  | Glass / Metal                                                                             |
| Dimensions                        |                                                                                           |
| Back Plate or Canopy Width (in.)  | 6.18                                                                                      |
| Back Plate or Canopy Height (in.) | 11.54                                                                                     |
| Top to Outlet                     | 11                                                                                        |
| Compliance                        |                                                                                           |
| Safety Listing                    | cULus                                                                                     |
| Location Rating                   | Wet                                                                                       |
| UL Application                    | Wall                                                                                      |
| ENERGY STAR                       | No                                                                                        |
| DLC Approved                      | No                                                                                        |
| ADA Compliant                     | No                                                                                        |
| California Status                 | Lawful for sale in California                                                             |
| Title 20 / 24 Status              | Lawful for sale                                                                           |
| California Prop 65                | Lead                                                                                      |
| RoHS Compliant                    | Yes                                                                                       |
| Additional Information            |                                                                                           |
| Warranty                          | 1-Year                                                                                    |