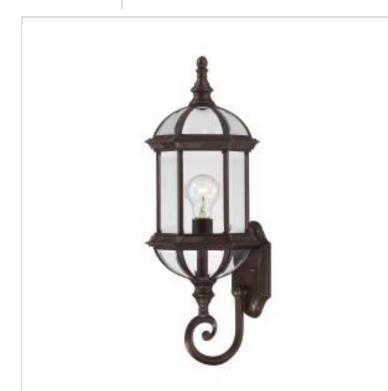

## NUVO 60-4972

BOXWOOD 1 LGT 22" OUTDOOR WALL

Notes

| General                           |                                                                                           |
|-----------------------------------|-------------------------------------------------------------------------------------------|
| Status                            | Active                                                                                    |
| Collection                        | Boxwood                                                                                   |
| Finish                            | Rustic Bronze                                                                             |
| Style                             | Traditional                                                                               |
| Number of Lamps                   | 1                                                                                         |
| Height (in.)                      | 22                                                                                        |
| Width (in.)                       | 8                                                                                         |
| Extension (in.)                   | 7.88                                                                                      |
| Indoor or Outdoor Fixture         | Outdoor                                                                                   |
| Specifications                    |                                                                                           |
| Base                              | Medium                                                                                    |
| Bulb Type                         | Lamp Dependent                                                                            |
| Max Wattage                       | 100W                                                                                      |
| Voltage                           | 120V                                                                                      |
| Bulb Included                     | No                                                                                        |
| Dimmable                          | Lamp Dependent                                                                            |
| Dimming Note                      | Dimming requirements and compatible<br>dimmers are dependent on the light bulb(s)<br>used |
| Glass Description                 | Clear Beveled                                                                             |
| Weight (lb.)                      | 5.05                                                                                      |
| Fixture Type                      | Wall Lantern                                                                              |
| Fixture Material                  | Glass / Metal                                                                             |
| Dimensions                        |                                                                                           |
| Back Plate or Canopy Width (in.)  | 4.53                                                                                      |
| Back Plate or Canopy Height (in.) | 6.89                                                                                      |
| Top to Outlet                     | 16                                                                                        |
| Compliance                        |                                                                                           |
| Safety Listing                    | cULus                                                                                     |
| Location Rating                   | Wet                                                                                       |
| UL Application                    | Wall                                                                                      |
| ENERGY STAR                       | No                                                                                        |
| DLC Approved                      | No                                                                                        |
| ADA Compliant                     | No                                                                                        |
| California Status                 | Lawful for sale in California                                                             |
| Title 20 / 24 Status              | Lawful for sale                                                                           |
| California Prop 65                | Lead                                                                                      |
| RoHS Compliant                    | Yes                                                                                       |
| Additional Information            |                                                                                           |
| Warrapty                          | 1 Yoar                                                                                    |