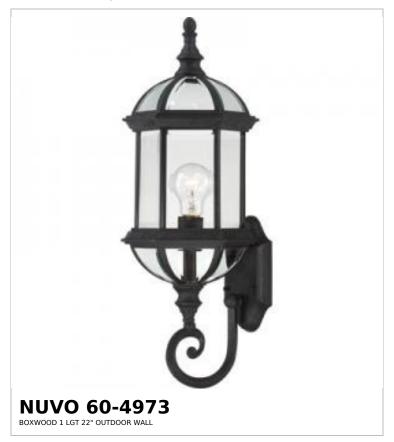

## SATCO NUVO

Project Name

Prepared By

Notes

| Status                    | Active         |  |
|---------------------------|----------------|--|
| Collection                | Boxwood        |  |
| Finish                    | Textured Black |  |
| Style                     | Traditional    |  |
| Number of Lamps           | 1              |  |
| Height (in.)              | 22             |  |
| Width (in.)               | 8              |  |
| Extension (in.)           | 7.88           |  |
| Indoor or Outdoor Fixture | Outdoor        |  |