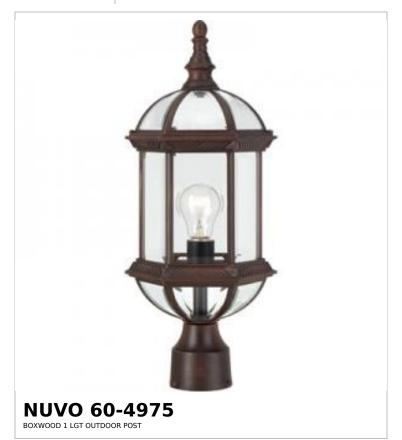

## SATCO NUVO

Project Name

Prepared By

Notes

| General                   |               |  |
|---------------------------|---------------|--|
| Status                    | Active        |  |
| Collection                | Boxwood       |  |
| Finish                    | Rustic Bronze |  |
| Style                     | Traditional   |  |
| Number of Lamps           | 1             |  |
| Height (in.)              | 19.25         |  |
| Width (in.)               | 8             |  |
| Indoor or Outdoor Fixture | Outdoor       |  |

| Specifications    |                                                                                     |  |
|-------------------|-------------------------------------------------------------------------------------|--|
| Base              | Medium                                                                              |  |
| Bulb Type         | Lamp Dependent                                                                      |  |
| Max Wattage       | 100W                                                                                |  |
| Voltage           | 120V                                                                                |  |
| Bulb Included     | No                                                                                  |  |
| Dimmable          | Lamp Dependent                                                                      |  |
| Dimming Note      | Dimming requirements and compatible dimmers are dependent on the light bulb(s) used |  |
| Glass Description | Clear Beveled                                                                       |  |
| Weight (lb.)      | 4.3                                                                                 |  |
| Fixture Type      | Post Lantern                                                                        |  |
| Fixture Material  | Glass / Metal                                                                       |  |