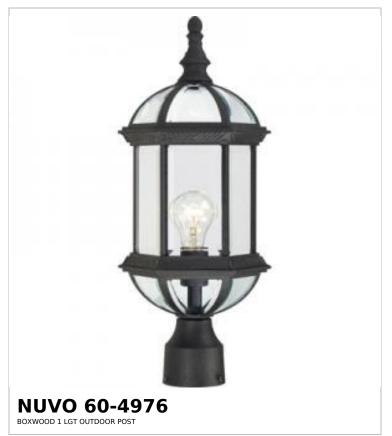

## SATCO NUVO

Project Name

ocation Prepared By

Notes

vww1 08-21-2025 22:56:

| General                   |                |  |
|---------------------------|----------------|--|
| Status                    | Active         |  |
| Collection                | Boxwood        |  |
| Finish                    | Textured Black |  |
| Style                     | Traditional    |  |
| Number of Lamps           | 1              |  |
| Height (in.)              | 19.25          |  |
| Width (in.)               | 8              |  |
| Indoor or Outdoor Fixture | Outdoor        |  |

| Specifications    |                                                                                     |  |
|-------------------|-------------------------------------------------------------------------------------|--|
| Base              | Medium                                                                              |  |
| Bulb Type         | Lamp Dependent                                                                      |  |
| Max Wattage       | 100W                                                                                |  |
| Voltage           | 120V                                                                                |  |
| Bulb Included     | No                                                                                  |  |
| Dimmable          | Lamp Dependent                                                                      |  |
| Dimming Note      | Dimming requirements and compatible dimmers are dependent on the light bulb(s) used |  |
| Glass Description | Clear Beveled                                                                       |  |
| Weight (lb.)      | 4.3                                                                                 |  |
| Fixture Type      | Post Lantern                                                                        |  |
| Fixture Material  | Glass / Metal                                                                       |  |