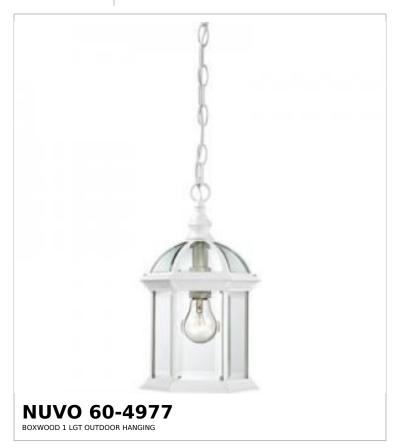

## SATCO NUVO

Project Name

ocation Prepared By

Notes

rw] 08-21-2025 22:5

| Status                    | Active      |
|---------------------------|-------------|
| Collection                | Boxwood     |
| Finish                    | White       |
| Style                     | Traditional |
| Number of Lamps           | 1           |
| Height (in.)              | 13.75       |
| Width (in.)               | 8           |
| Indoor or Outdoor Fixture | Outdoor     |