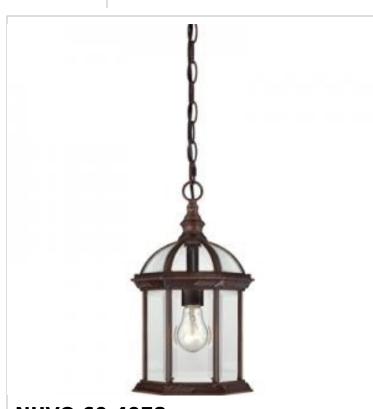

## SATCO' NUVO

Project Name

Location

Prepared By

NUVO 60-4978 BOXWOOD 1 LGT OUTDOOR HANGING

Notes

| General                             |                                                                                           |
|-------------------------------------|-------------------------------------------------------------------------------------------|
| Status                              | Active                                                                                    |
| Collection                          | Boxwood                                                                                   |
| Finish                              | Rustic Bronze                                                                             |
| Style                               | Traditional                                                                               |
| Number of Lamps                     | 1                                                                                         |
| Height (in.)                        | 13.75                                                                                     |
| Width (in.)                         | 8                                                                                         |
| Indoor or Outdoor Fixture           | Outdoor                                                                                   |
| Specifications                      |                                                                                           |
| Base                                | Medium                                                                                    |
| Bulb Type                           | Lamp Dependent                                                                            |
| Max Wattage                         | 100W                                                                                      |
| Voltage                             | 120V                                                                                      |
| Bulb Included                       | No                                                                                        |
| Dimmable                            | Lamp Dependent                                                                            |
| Dimming Note                        | Dimming requirements and compatible<br>dimmers are dependent on the light bulb(s)<br>used |
| Glass Description                   | Clear Beveled                                                                             |
| Weight (lb.)                        | 4.3                                                                                       |
| Sloped Ceiling                      | Yes                                                                                       |
| Fixture Type                        | Hanging Lantern                                                                           |
| Fixture Material                    | Glass / Metal                                                                             |
| Dimensions                          |                                                                                           |
| Back Plate or Canopy Height (in.)   | 0.98                                                                                      |
| Back Plate or Canopy Diameter (in.) | 4.72                                                                                      |
| Chain Length                        | 48 in.                                                                                    |
| Compliance                          |                                                                                           |
| Safety Listing                      | cULus                                                                                     |
| Location Rating                     | Damp                                                                                      |
| UL Application                      | Ceiling                                                                                   |
| ENERGY STAR                         | No                                                                                        |
| DLC Approved                        | No                                                                                        |
| California Status                   | Lawful for sale in California                                                             |
| Title 20 / 24 Status                | Lawful for sale                                                                           |
| California Prop 65                  | Lead                                                                                      |
| RoHS Compliant                      | Yes                                                                                       |
| Additional Information              |                                                                                           |
| Includes                            | (1) 48 Inch Chain; (1) 12 Foot Wire                                                       |
|                                     |                                                                                           |