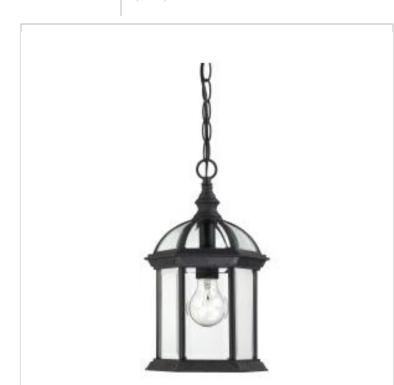

## NUVO 60-4979

BOXWOOD 1 LGT OUTDOOR HANGING

Notes

| General                             |                                                                                           |
|-------------------------------------|-------------------------------------------------------------------------------------------|
| Status                              | Active                                                                                    |
| Collection                          | Boxwood                                                                                   |
| Finish                              | Textured Black                                                                            |
| Style                               | Traditional                                                                               |
| Number of Lamps                     | 1                                                                                         |
| Height (in.)                        | 13.75                                                                                     |
| Width (in.)                         | 8                                                                                         |
| Indoor or Outdoor Fixture           | Outdoor                                                                                   |
| Specifications                      |                                                                                           |
| Base                                | Medium                                                                                    |
| Bulb Type                           | Lamp Dependent                                                                            |
| Max Wattage                         | 100W                                                                                      |
| Voltage                             | 120V                                                                                      |
| Bulb Included                       | No                                                                                        |
| Dimmable                            | Lamp Dependent                                                                            |
| Dimming Note                        | Dimming requirements and compatible<br>dimmers are dependent on the light bulb(s)<br>used |
| Glass Description                   | Clear Beveled                                                                             |
| Weight (lb.)                        | 4.3                                                                                       |
| Sloped Ceiling                      | Yes                                                                                       |
| Fixture Type                        | Hanging Lantern                                                                           |
| Fixture Material                    | Glass / Metal                                                                             |
| Dimensions                          |                                                                                           |
| Back Plate or Canopy Height (in.)   | 0.98                                                                                      |
| Back Plate or Canopy Diameter (in.) | 4.72                                                                                      |
| Chain Length                        | 48 in.                                                                                    |
| Compliance                          |                                                                                           |
| Safety Listing                      | cULus                                                                                     |
| Location Rating                     | Damp                                                                                      |
| UL Application                      | Ceiling                                                                                   |
| ENERGY STAR                         | No                                                                                        |
| DLC Approved                        | No                                                                                        |
| California Status                   | Lawful for sale in California                                                             |
| Title 20 / 24 Status                | Lawful for sale                                                                           |
| California Prop 65                  | Lead                                                                                      |
| RoHS Compliant                      | Yes                                                                                       |
| Additional Information              |                                                                                           |
| Includes                            | (1) 48 Inch Chain; (1) 12 Foot Wire                                                       |
| Warranty                            | 1-Year                                                                                    |