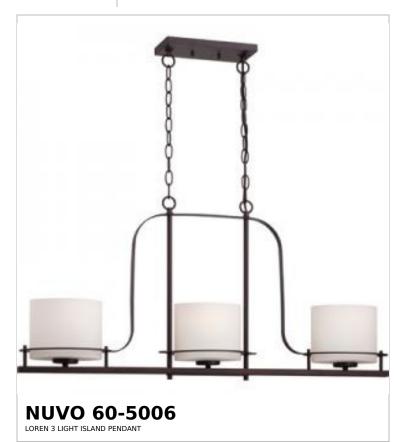

## SATCO NUVO

Project Name

ocation Prepared By

Notes

rww] 07-02-2025 00:52:2

| Status                    | Discontinued    |  |
|---------------------------|-----------------|--|
| Collection                | Loren           |  |
| Finish                    | Venetian Bronze |  |
| Style                     | Contemporary    |  |
| Number of Lamps           | 3               |  |
| Height (in.)              | 17.38           |  |
| Width (in.)               | 6               |  |
| Length (in.)              | 36              |  |
| Indoor or Outdoor Fixture | Indoor          |  |

| Specifications    |                                                                                     |
|-------------------|-------------------------------------------------------------------------------------|
| Base              | Medium                                                                              |
| Bulb Type         | Lamp Dependent                                                                      |
| Max Wattage       | 60W                                                                                 |
| Voltage           | 120V                                                                                |
| Bulb Included     | No                                                                                  |
| Dimmable          | Lamp Dependent                                                                      |
| Dimming Note      | Dimming requirements and compatible dimmers are dependent on the light bulb(s) used |
| Glass Description | Opal                                                                                |
| Fixture Type      | Island Pendant                                                                      |
| Fixture Material  | Glass / Metal                                                                       |

| Dimensions                        |        |
|-----------------------------------|--------|
| Back Plate or Canopy Length (in.) | 4.72   |
| Back Plate or Canopy Width (in.)  | 4.72   |
| Back Plate or Canopy Height (in.) | 0.79   |
| Chain Length                      | 48 in. |