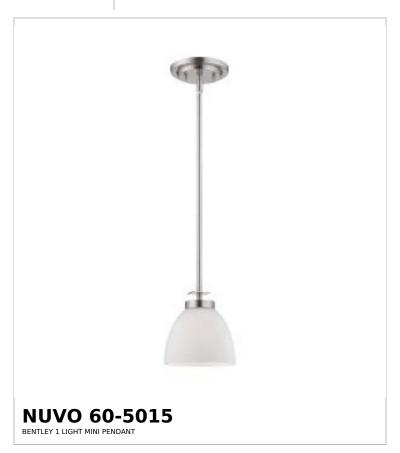

## SATCO NUVO

Project Name

ocation Prepared By

Notes

rww] 09-14-2025 23:06:

| General                   |                |  |
|---------------------------|----------------|--|
| Status                    | Discontinued   |  |
| Collection                | Bentley        |  |
| Finish                    | Brushed Nickel |  |
| Style                     | Contemporary   |  |
| Number of Lamps           | 1              |  |
| Height (in.)              | 52.75          |  |
| Width (in.)               | 6.63           |  |
| Indoor or Outdoor Fixture | Indoor         |  |

| Base              | Medium                                                                              |
|-------------------|-------------------------------------------------------------------------------------|
| Bulb Type         | Lamp Dependent                                                                      |
| Max Wattage       | 100W                                                                                |
| Voltage           | 120V                                                                                |
| Bulb Included     | No                                                                                  |
| Dimmable          | Lamp Dependent                                                                      |
| Dimming Note      | Dimming requirements and compatible dimmers are dependent on the light bulb(s) used |
| Glass Description | Frost                                                                               |
| Fixture Type      | Mini Pendant                                                                        |
| Fixture Material  | Glass / Metal                                                                       |

| Dimensions                          |      |
|-------------------------------------|------|
| Back Plate or Canopy Height (in.)   | 0.98 |
| Back Plate or Canopy Diameter (in.) | 5.59 |

| Compliance           |                               |
|----------------------|-------------------------------|
| Location Rating      | Dry                           |
| UL Application       | Ceiling                       |
| ENERGY STAR          | No                            |
| DLC Approved         | No                            |
| California Status    | Lawful for sale in California |
| Title 20 / 24 Status | Lawful for sale               |
| California Prop 65   | Lead                          |
| RoHS Compliant       | Yes                           |