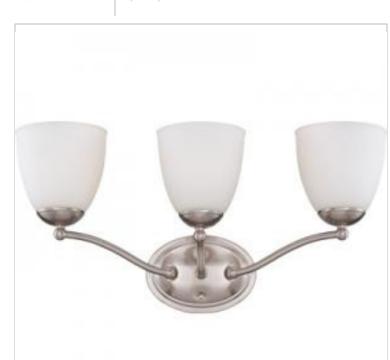

## NUVO 60-5033 PATTON 3 LIGHT VANITY

## Notes

| Status                            | Active                                                                                    |
|-----------------------------------|-------------------------------------------------------------------------------------------|
| Collection                        | Patton                                                                                    |
| Finish                            | Brushed Nickel                                                                            |
| Style                             | Transitional                                                                              |
| Number of Lamps                   | 3                                                                                         |
| Height (in.)                      | 10                                                                                        |
| Width (in.)                       | 21                                                                                        |
| Extension (in.)                   | 7.5                                                                                       |
| Indoor or Outdoor Fixture         | Indoor                                                                                    |
| Specifications                    |                                                                                           |
| Base                              | Medium                                                                                    |
| Bulb Type                         | Lamp Dependent                                                                            |
| Max Wattage                       | 100W                                                                                      |
| Voltage                           | 120V                                                                                      |
| Bulb Included                     | No                                                                                        |
| Dimmable                          | Lamp Dependent                                                                            |
| Dimming Note                      | Dimming requirements and compatible<br>dimmers are dependent on the light bulb(s)<br>used |
| Glass Description                 | Frost                                                                                     |
| Weight (lb.)                      | 7.29                                                                                      |
| Up/Down Installation              | Universal                                                                                 |
| Fixture Type                      | Vanity                                                                                    |
| Fixture Material                  | Steel                                                                                     |
| Dimensions                        |                                                                                           |
| Back Plate or Canopy Width (in.)  | 6.75                                                                                      |
| Back Plate or Canopy Height (in.) | 4.75                                                                                      |
| Compliance                        |                                                                                           |
| Safety Listing                    | cETLus - Listed                                                                           |
| Location Rating                   | Damp                                                                                      |
| UL Application                    | Wall - Up or Down                                                                         |
| ENERGY STAR                       | No                                                                                        |
| DLC Approved                      | No                                                                                        |
| ADA Compliant                     | No                                                                                        |
| California Status                 | Lawful for sale in California                                                             |
| Title 20 / 24 Status              | Lawful for sale                                                                           |
| California Prop 65                | Lead                                                                                      |
| RoHS Compliant                    | Yes                                                                                       |
| Additional Information            |                                                                                           |