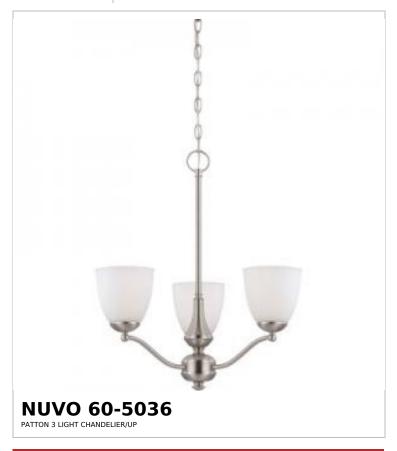

## SATCO NUVO

Project Name

ocation Prepared By

Notes

ww] 08-10-2025 22:4

| General                   |                |  |
|---------------------------|----------------|--|
| Status                    | Active         |  |
| Collection                | Patton         |  |
| Finish                    | Brushed Nickel |  |
| Style                     | Transitional   |  |
| Number of Lamps           | 3              |  |
| Height (in.)              | 23             |  |
| Width (in.)               | 21             |  |
| Indoor or Outdoor Fixture | Indoor         |  |