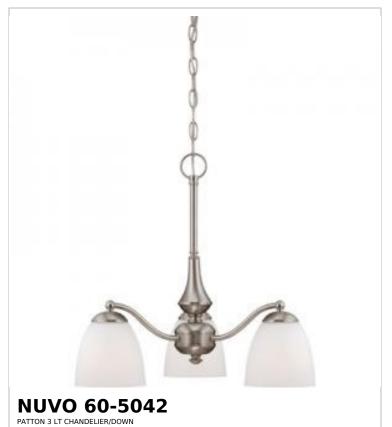

## SATCO NUVO

Project Name

ocation Prepared By

Notes

vw] 08-13-2025 00:

| General                   |                |  |
|---------------------------|----------------|--|
| Status                    | Active         |  |
| Collection                | Patton         |  |
| Finish                    | Brushed Nickel |  |
| Style                     | Transitional   |  |
| Number of Lamps           | 3              |  |
| Height (in.)              | 19             |  |
| Width (in.)               | 21             |  |
| Indoor or Outdoor Fixture | Indoor         |  |

| Specifications    |                                                                                     |
|-------------------|-------------------------------------------------------------------------------------|
| Base              | Medium                                                                              |
| Bulb Type         | Lamp Dependent                                                                      |
| Max Wattage       | 60W                                                                                 |
| Voltage           | 120V                                                                                |
| Bulb Included     | No                                                                                  |
| Dimmable          | Lamp Dependent                                                                      |
| Dimming Note      | Dimming requirements and compatible dimmers are dependent on the light bulb(s) used |
| Glass Description | Frost                                                                               |
| Weight (lb.)      | 9.8                                                                                 |
| Sloped Ceiling    | Yes                                                                                 |
| Fixture Type      | Chandelier                                                                          |
| Fixture Material  | Glass / Metal                                                                       |

| Dimensions                          |        |
|-------------------------------------|--------|
| Back Plate or Canopy Height (in.)   | 1.25   |
| Back Plate or Canopy Diameter (in.) | 5      |
| Chain Length                        | 48 in. |