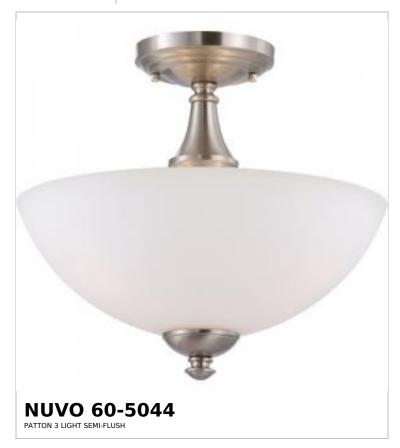

## SATCO NUVO

Project Name

ocation

Prepared By

Notes

www] 08-13-2025 00:25:

| General                   |                |  |
|---------------------------|----------------|--|
| Status                    | Active         |  |
| Collection                | Patton         |  |
| Finish                    | Brushed Nickel |  |
| Style                     | Transitional   |  |
| Number of Lamps           | 3              |  |
| Height (in.)              | 11             |  |
| Width (in.)               | 13             |  |
| Indoor or Outdoor Fixture | Indoor         |  |

| Specifications    |                                                                                     |  |
|-------------------|-------------------------------------------------------------------------------------|--|
| Base              | Medium                                                                              |  |
| Bulb Type         | Lamp Dependent                                                                      |  |
| Max Wattage       | 60W                                                                                 |  |
| Voltage           | 120V                                                                                |  |
| Bulb Included     | No                                                                                  |  |
| Dimmable          | Lamp Dependent                                                                      |  |
| Dimming Note      | Dimming requirements and compatible dimmers are dependent on the light bulb(s) used |  |
| Glass Description | Frost                                                                               |  |
| Weight (lb.)      | 7.23                                                                                |  |
| Sloped Ceiling    | Yes with Pendant Conv Kit                                                           |  |
| Fixture Type      | Semi Flush                                                                          |  |
| Fixture Material  | Steel                                                                               |  |