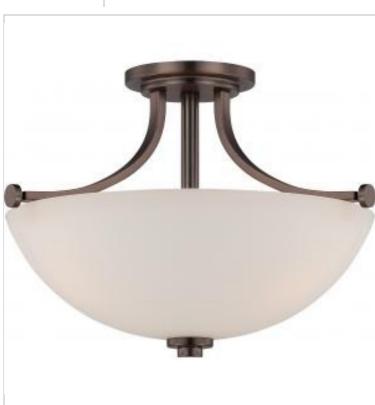

## SATCO' NUVO

Project Name

```
n Prepared By
```

NUVO 60-5117 BENTLEY 3 LIGHT SEMI FLUSH

Notes

| General                   |                                                                                                      |
|---------------------------|------------------------------------------------------------------------------------------------------|
| Status                    | Discontinued                                                                                         |
| Collection                | Bentley                                                                                              |
| Finish                    | Hazel Bronze / Frosted                                                                               |
| Style                     | Contemporary                                                                                         |
| Number of Lamps           | 3                                                                                                    |
| Height (in.)              | 12.63                                                                                                |
| Width (in.)               | 17.5                                                                                                 |
| Indoor or Outdoor Fixture | Indoor                                                                                               |
| Specifications            |                                                                                                      |
| Base                      | Medium                                                                                               |
| Bulb Type                 | Lamp Dependent                                                                                       |
| Max Wattage               | 60W                                                                                                  |
| Voltage                   | 120V                                                                                                 |
| Bulb Included             | No                                                                                                   |
| Dimmable                  | Lamp Dependent                                                                                       |
| Dimming Note              | Dimming requirements and compatible<br>dimmers are dependent on the light bulb(s)<br>used            |
| Glass Description         | Frost                                                                                                |
| Fixture Type              | Semi Flush                                                                                           |
| Fixture Material          | Glass / Metal                                                                                        |
| Compliance                |                                                                                                      |
| Safety Listing            | UL                                                                                                   |
| Location Rating           | Dry                                                                                                  |
| UL Application            | Ceiling                                                                                              |
| ENERGY STAR               | No                                                                                                   |
| DLC Approved              | No                                                                                                   |
| California Status         | Lawful for sale in California                                                                        |
| Title 20 / 24 Status      | Lawful for sale                                                                                      |
| California Prop 65        | Lead                                                                                                 |
| RoHS Compliant            | Yes                                                                                                  |
| Additional Information    |                                                                                                      |
| Additional Information    | Convertible to pendant; 25/4214 Pendant<br>conversion kit; 25/4212 3ft. Section of<br>matching chain |
| Warranty                  | 1 Year Limited - Fixtures                                                                            |
|                           |                                                                                                      |