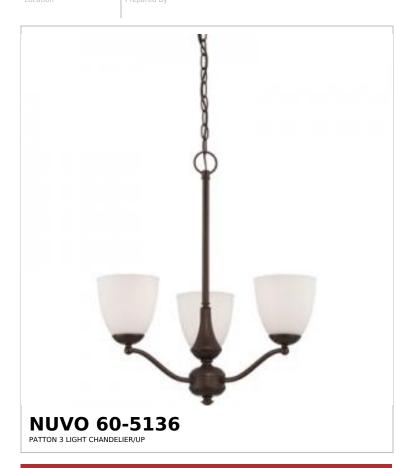

## SATCO NUVO

Project Name

Prepared By

| General                             |                                                                                           |
|-------------------------------------|-------------------------------------------------------------------------------------------|
| Status                              | Discontinued                                                                              |
| Collection                          | Patton                                                                                    |
| Finish                              | Prairie Bronze                                                                            |
| Style                               | Transitional                                                                              |
| Number of Lamps                     | 3                                                                                         |
| Height (in.)                        | 23                                                                                        |
| Width (in.)                         | 21                                                                                        |
| Indoor or Outdoor Fixture           | Indoor                                                                                    |
| Specifications                      |                                                                                           |
| Base                                | Medium                                                                                    |
| Bulb Type                           | Lamp Dependent                                                                            |
| Max Wattage                         | 60W                                                                                       |
| Voltage                             | 120V                                                                                      |
| Bulb Included                       | No                                                                                        |
| Dimmable                            | Lamp Dependent                                                                            |
| Dimming Note                        | Dimming requirements and compatible<br>dimmers are dependent on the light bulb(s)<br>used |
| Glass Description                   | Frost                                                                                     |
| Fixture Type                        | Chandelier                                                                                |
| Fixture Material                    | Glass / Metal                                                                             |
| Dimensions                          |                                                                                           |
| Back Plate or Canopy Height (in.)   | 1.25                                                                                      |
| Back Plate or Canopy Diameter (in.) | 5                                                                                         |
| Chain Length                        | 48 in.                                                                                    |
| Compliance                          |                                                                                           |
| Safety Listing                      | cETLus - Listed                                                                           |
| Location Rating                     | Dry                                                                                       |
| UL Application                      | Ceiling                                                                                   |
| ENERGY STAR                         | No                                                                                        |
| DLC Approved                        | Νο                                                                                        |
| California Status                   | Lawful for sale in California                                                             |
| Title 20 / 24 Status                | Lawful for sale                                                                           |
| California Prop 65                  | Lead                                                                                      |
| RoHS Compliant                      | Yes                                                                                       |
| Additional Information              |                                                                                           |