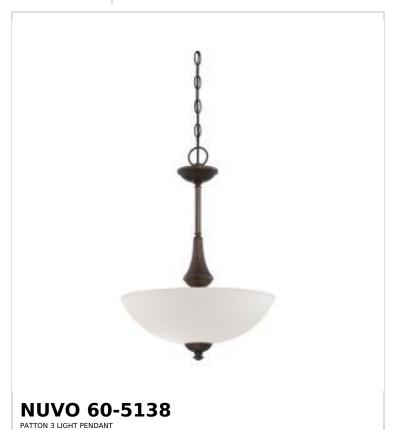

## SATCO NUVO

Project Name

Location Prepared By

Notes

rw] 08-21-2025 22:

| General                   |                |  |
|---------------------------|----------------|--|
| Status                    | Active         |  |
| Collection                | Patton         |  |
| Finish                    | Prairie Bronze |  |
| Style                     | Transitional   |  |
| Number of Lamps           | 3              |  |
| Height (in.)              | 21             |  |
| Width (in.)               | 16             |  |
| Indoor or Outdoor Fixture | Indoor         |  |