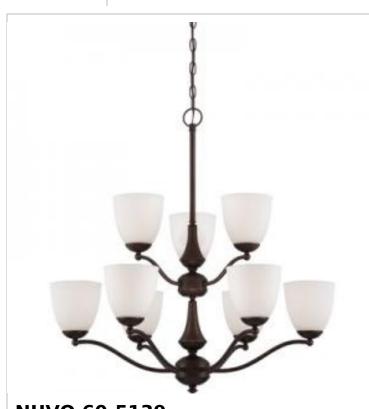

## SATCO NUVO

Project Name

Prepared By

NUVO 60-5139 PATTON 9 LIGHT CHANDELIER

Notes

| General                             |                                                                                           |
|-------------------------------------|-------------------------------------------------------------------------------------------|
| Status                              | Discontinued                                                                              |
| Collection                          | Patton                                                                                    |
| Finish                              | Prairie Bronze                                                                            |
| Style                               | Transitional                                                                              |
| Number of Lamps                     | 9                                                                                         |
| Height (in.)                        | 31                                                                                        |
| Width (in.)                         | 30                                                                                        |
| Indoor or Outdoor Fixture           | Indoor                                                                                    |
| Specifications                      |                                                                                           |
| Base                                | Medium                                                                                    |
| Bulb Type                           | Lamp Dependent                                                                            |
| Max Wattage                         | 60W                                                                                       |
| Voltage                             | 120V                                                                                      |
| Bulb Included                       | Νο                                                                                        |
| Dimmable                            | Lamp Dependent                                                                            |
| Dimming Note                        | Dimming requirements and compatible<br>dimmers are dependent on the light bulb(s)<br>used |
| Glass Description                   | Frost                                                                                     |
| Fixture Type                        | Chandelier                                                                                |
| Fixture Material                    | Glass / Metal                                                                             |
| Dimensions                          |                                                                                           |
| Back Plate or Canopy Height (in.)   | 1.25                                                                                      |
| Back Plate or Canopy Diameter (in.) | 5                                                                                         |
| Chain Length                        | 48 in.                                                                                    |
| Compliance                          |                                                                                           |
| Safety Listing                      | cETLus - Listed                                                                           |
| Location Rating                     | Dry                                                                                       |
| UL Application                      | Ceiling                                                                                   |
| ENERGY STAR                         | No                                                                                        |
| DLC Approved                        | No                                                                                        |
| California Status                   | Lawful for sale in California                                                             |
| Title 20 / 24 Status                | Lawful for sale                                                                           |
| California Prop 65                  | Lead                                                                                      |
| RoHS Compliant                      | Yes                                                                                       |
| Additional Information              |                                                                                           |
|                                     | 1. Мани                                                                                   |