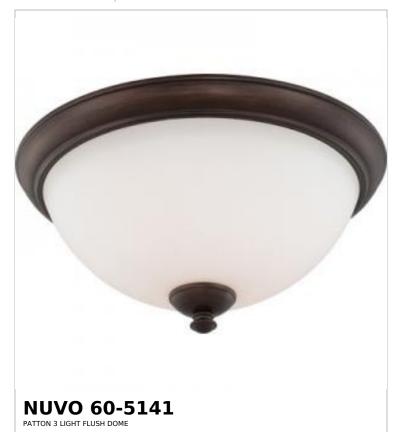

## SATCO NUVO

Project Name

ocation Prepared By

Notes

www] 08-25-2025 01:28:0

| General                   |                |  |
|---------------------------|----------------|--|
| Status                    | Active         |  |
| Collection                | Patton         |  |
| Finish                    | Prairie Bronze |  |
| Style                     | Transitional   |  |
| Number of Lamps           | 3              |  |
| Height (in.)              | 7.75           |  |
| Width (in.)               | 15.75          |  |
| Indoor or Outdoor Fixture | Indoor         |  |

| Specifications    |                                                                                     |
|-------------------|-------------------------------------------------------------------------------------|
| Base              | Medium                                                                              |
| Bulb Type         | Lamp Dependent                                                                      |
| Max Wattage       | 60W                                                                                 |
| Voltage           | 120V                                                                                |
| Bulb Included     | No                                                                                  |
| Dimmable          | Lamp Dependent                                                                      |
| Dimming Note      | Dimming requirements and compatible dimmers are dependent on the light bulb(s) used |
| Glass Description | Frost                                                                               |
| Weight (lb.)      | 7.63                                                                                |
| Sloped Ceiling    | Yes                                                                                 |
| Fixture Type      | Flush Mount                                                                         |
| Fixture Material  | Steel                                                                               |