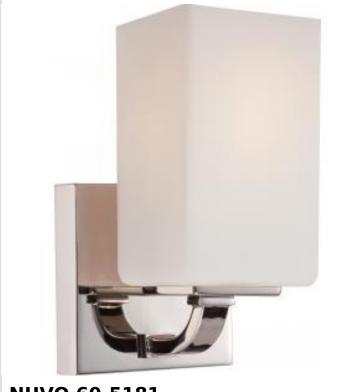

## SATCO NUVO

Project Name

ocation Prepared By

**NUVO 60-5181** 

VISTA - 1 LT VANITY FIXTURE

Notes

ww1 09-01-2025 23:00:

| General                   |                 |  |
|---------------------------|-----------------|--|
| Status                    | Active          |  |
| Collection                | Vista           |  |
| Finish                    | Polished Nickel |  |
| Style                     | Transitional    |  |
| Number of Lamps           | 1               |  |
| Height (in.)              | 8               |  |
| Width (in.)               | 4.5             |  |
| Extension (in.)           | 5.38            |  |
| Indoor or Outdoor Fixture | Indoor          |  |