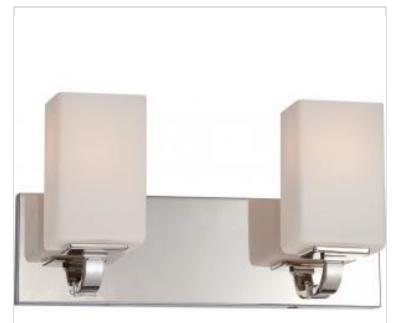

## SATCO NUVO

Project Name

ocation Prepared By

**NUVO 60-5182** 

VISTA - 2 LT VANITY FIXTURE

Notes

ww1 09-04-2025 01:18:

| General                   |                 |  |
|---------------------------|-----------------|--|
| Status                    | Active          |  |
| Collection                | Vista           |  |
| Finish                    | Polished Nickel |  |
| Style                     | Transitional    |  |
| Number of Lamps           | 2               |  |
| Height (in.)              | 8               |  |
| Width (in.)               | 15.5            |  |
| Extension (in.)           | 5.38            |  |
| Indoor or Outdoor Fixture | Indoor          |  |