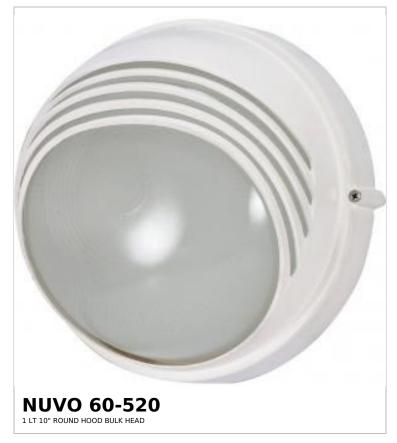

## SATCO NUVO

Project Name

Prepared By

Notes

| General                   |                  |  |
|---------------------------|------------------|--|
| Status                    | Active           |  |
| Finish                    | Semi Gloss White |  |
| Style                     | Bulk Head        |  |
| Number of Lamps           | 1                |  |
| Width (in.)               | 10               |  |
| Extension (in.)           | 5                |  |
| Indoor or Outdoor Fixture | Outdoor          |  |