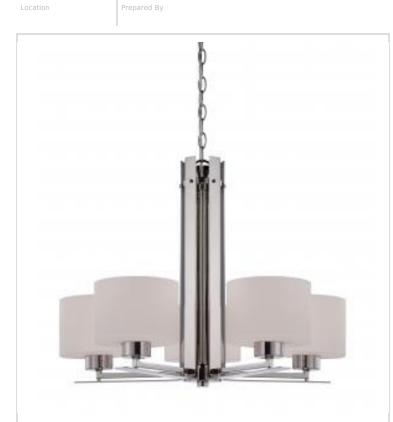

## SATCO' NUVO

Project Name

\_\_\_\_\_

NUVO 60-5205 PARALLEL 5 LIGHT CHANDELIER

Notes

| General                             |                                                                                           |
|-------------------------------------|-------------------------------------------------------------------------------------------|
| Status                              | Discontinued                                                                              |
| Collection                          | Parallel                                                                                  |
| Finish                              | Polished Nickel                                                                           |
| Style                               | Transitional                                                                              |
| Number of Lamps                     | 5                                                                                         |
| Height (in.)                        | 20.25                                                                                     |
| Width (in.)                         | 26                                                                                        |
| Indoor or Outdoor Fixture           | Indoor                                                                                    |
| Specifications                      |                                                                                           |
| Base                                | Medium                                                                                    |
| Bulb Type                           | Lamp Dependent                                                                            |
| Max Wattage                         | 60W                                                                                       |
| Voltage                             | 120V                                                                                      |
| Bulb Included                       | No                                                                                        |
| Dimmable                            | Lamp Dependent                                                                            |
| Dimming Note                        | Dimming requirements and compatible<br>dimmers are dependent on the light bulb(s)<br>used |
| Glass Description                   | Opal                                                                                      |
| Fixture Type                        | Chandelier                                                                                |
| Fixture Material                    | Glass / Metal                                                                             |
| Dimensions                          |                                                                                           |
| Back Plate or Canopy Height (in.)   | 0.79                                                                                      |
| Back Plate or Canopy Diameter (in.) | 4.72                                                                                      |
| Chain Length                        | 48 in.                                                                                    |
| Compliance                          |                                                                                           |
| Safety Listing                      | cULus                                                                                     |
| Location Rating                     | Dry                                                                                       |
| UL Application                      | Ceiling                                                                                   |
| ENERGY STAR                         | No                                                                                        |
| DLC Approved                        | No                                                                                        |
| California Status                   | Lawful for sale in California                                                             |
| Title 20 / 24 Status                | Lawful for sale                                                                           |
| California Prop 65                  | Lead                                                                                      |
| RoHS Compliant                      | Yes                                                                                       |
| Additional Information              |                                                                                           |
|                                     |                                                                                           |