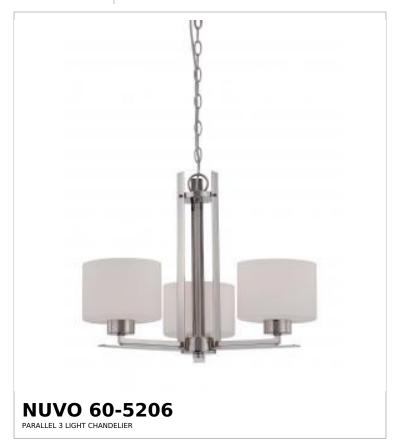

## SATCO NUVO

Project Name

ocation Prepared By

Notes

ww1 09-09-2025 21:52:46

| Status                    | Discontinued    |  |
|---------------------------|-----------------|--|
| Collection                | Parallel        |  |
| Finish                    | Polished Nickel |  |
| Style                     | Transitional    |  |
| Number of Lamps           | 3               |  |
| Height (in.)              | 17.25           |  |
| Width (in.)               | 23              |  |
| Indoor or Outdoor Fixture | Indoor          |  |

| Base              | Medium                                                                              |
|-------------------|-------------------------------------------------------------------------------------|
| Bulb Type         | Lamp Dependent                                                                      |
| Max Wattage       | 60W                                                                                 |
| Voltage           | 120V                                                                                |
| Bulb Included     | No                                                                                  |
| Dimmable          | Lamp Dependent                                                                      |
| Dimming Note      | Dimming requirements and compatible dimmers are dependent on the light bulb(s) used |
| Glass Description | Opal                                                                                |
| Fixture Type      | Chandelier                                                                          |
| Fixture Material  | Glass / Metal                                                                       |

| Dimensions                          |        |
|-------------------------------------|--------|
| Back Plate or Canopy Height (in.)   | 0.79   |
| Back Plate or Canopy Diameter (in.) | 4.72   |
| Chain Length                        | 48 in. |