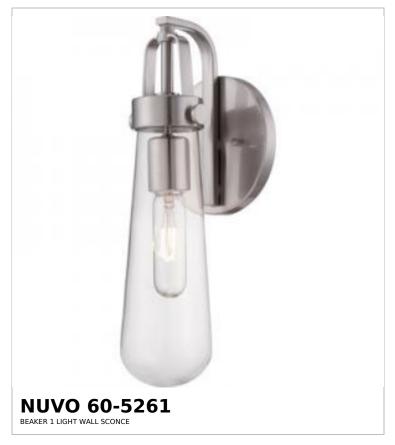

## SATCO NUVO

Project Name

ocation Prepared By

Notes

vwl 09-09-2025 21:52:4

| Status                    | Active         |  |
|---------------------------|----------------|--|
| Collection                | Beaker         |  |
| Finish                    | Brushed Nickel |  |
| Style                     | Transitional   |  |
| Number of Lamps           | 1              |  |
| Height (in.)              | 14.09          |  |
| Width (in.)               | 3.46           |  |
| Extension (in.)           | 5              |  |
| Indoor or Outdoor Fixture | Indoor         |  |