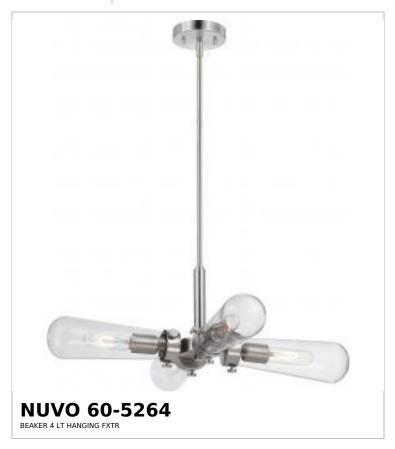

## SATCO NUVO

Project Name

ocation Prepared By

vw1 08-25-2025 01:28:0

| Status                    | Discontinued   |  |
|---------------------------|----------------|--|
| Collection                | Beaker         |  |
| Finish                    | Brushed Nickel |  |
| Style                     | Transitional   |  |
| Number of Lamps           | 4              |  |
| Height (in.)              | 9.5            |  |
| Width (in.)               | 26             |  |
| Indoor or Outdoor Fixture | Indoor         |  |

| Specifications    |                                                                                     |
|-------------------|-------------------------------------------------------------------------------------|
| Base              | Medium                                                                              |
| Bulb Type         | Incandescent                                                                        |
| Max Wattage       | 60W                                                                                 |
| Voltage           | 120V                                                                                |
| Bulb Included     | Yes                                                                                 |
| Dimmable          | Lamp Dependent                                                                      |
| Dimming Note      | Dimming requirements and compatible dimmers are dependent on the light bulb(s) used |
| Replacement Bulb  | S2415                                                                               |
| Glass Description | Clear                                                                               |
| Fixture Type      | Pendant                                                                             |
| Fixture Material  | Glass / Metal                                                                       |