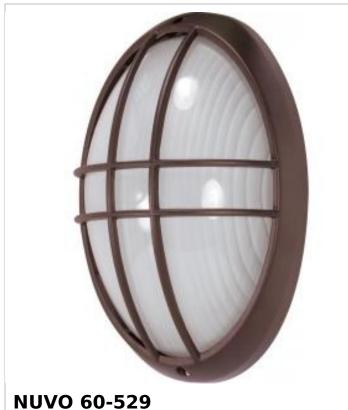

## SATCO' NUVO

Project Name

Location

Prepared By

1 LT 13" OVAL CAGE BULK HEAD

Notes

| General                           |                                                                                           |
|-----------------------------------|-------------------------------------------------------------------------------------------|
| Status                            | Active                                                                                    |
| Finish                            | Architectural Bronze                                                                      |
| Style                             | Bulk Head                                                                                 |
| Number of Lamps                   | 1                                                                                         |
| Height (in.)                      | 12.5                                                                                      |
| Width (in.)                       | 8.5                                                                                       |
| Extension (in.)                   | 5                                                                                         |
| Indoor or Outdoor Fixture         | Outdoor                                                                                   |
| Specifications                    |                                                                                           |
| Base                              | Medium                                                                                    |
| Bulb Type                         | Lamp Dependent                                                                            |
| Max Wattage                       | 60W                                                                                       |
| Voltage                           | 120V                                                                                      |
| Bulb Included                     | No                                                                                        |
| Dimmable                          | Lamp Dependent                                                                            |
| Dimming Note                      | Dimming requirements and compatible<br>dimmers are dependent on the light bulb(s)<br>used |
| Glass Description                 | Clear White Ribbed                                                                        |
| Weight (lb.)                      | 5.2                                                                                       |
| Fixture Type                      | Bulk Head                                                                                 |
| Fixture Material                  | Aluminum                                                                                  |
| Dimensions                        |                                                                                           |
| Back Plate or Canopy Width (in.)  | 7.48                                                                                      |
| Back Plate or Canopy Height (in.) | 12.12                                                                                     |
| Top to Outlet                     | 5                                                                                         |
| Compliance                        |                                                                                           |
| Safety Listing                    | cULus                                                                                     |
| Location Rating                   | Wet                                                                                       |
| UL Application                    | Wall                                                                                      |
| ENERGY STAR                       | No                                                                                        |
| DLC Approved                      | No                                                                                        |
| ADA Compliant                     | No                                                                                        |
| California Status                 | Lawful for sale in California                                                             |
| Title 20 / 24 Status              | Lawful for sale                                                                           |
| California Prop 65                | Lead                                                                                      |
| RoHS Compliant                    | Yes                                                                                       |
| Additional Information            |                                                                                           |
|                                   |                                                                                           |