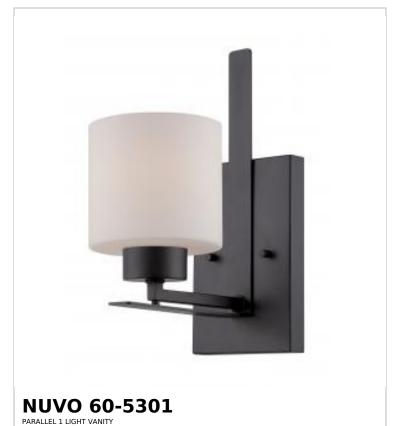

## SATCO NUVO

Project Name

ocation Prepared By

Notes

vw1 08-26-2025 22:39:1

| Status                    | Active       |  |
|---------------------------|--------------|--|
| Collection                | Parallel     |  |
| Finish                    | Aged Bronze  |  |
| Style                     | Transitional |  |
| Number of Lamps           | 1            |  |
| Height (in.)              | 12.5         |  |
| Width (in.)               | 5            |  |
| Extension (in.)           | 8.75         |  |
| Indoor or Outdoor Fixture | Indoor       |  |