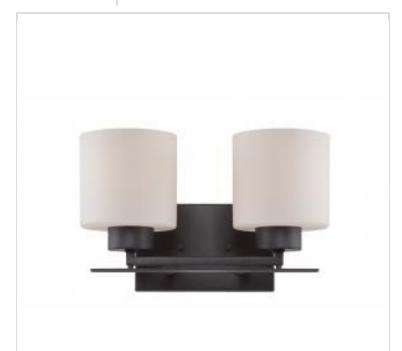

## SATCO NUVO

Project Name

Prepared By

**NUVO 60-5302** 

PARALLEL 2 LIGHT VANITY

Notes

| Status                    | Active       |  |
|---------------------------|--------------|--|
| Collection                | Parallel     |  |
| Finish                    | Aged Bronze  |  |
| Style                     | Transitional |  |
| Number of Lamps           | 2            |  |
| Height (in.)              | 7.75         |  |
| Width (in.)               | 13           |  |
| Extension (in.)           | 8.75         |  |
| Indoor or Outdoor Fixture | Indoor       |  |