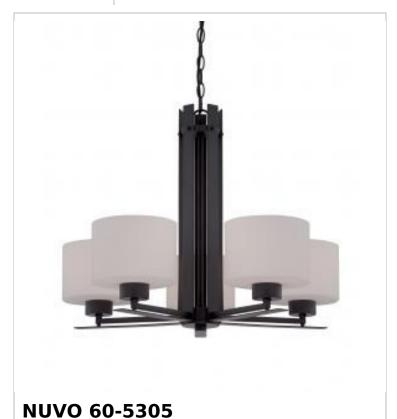

## SATCO NUVO

Project Name

ocation Prepared By

Notes

PARALLEL 5 LIGHT CHANDELIER

ww1 09-09-2025 21:52:46

| Status                    | Obsolete     |  |
|---------------------------|--------------|--|
| Collection                | Parallel     |  |
| Finish                    | Aged Bronze  |  |
| Style                     | Transitional |  |
| Number of Lamps           | 5            |  |
| Height (in.)              | 20.25        |  |
| Width (in.)               | 26           |  |
| Indoor or Outdoor Fixture | Indoor       |  |

| Base              | Medium                                                                              |
|-------------------|-------------------------------------------------------------------------------------|
| Bulb Type         | Lamp Dependent                                                                      |
| Max Wattage       | 60W                                                                                 |
| Voltage           | 120V                                                                                |
| Bulb Included     | No                                                                                  |
| Dimmable          | Lamp Dependent                                                                      |
| Dimming Note      | Dimming requirements and compatible dimmers are dependent on the light bulb(s) used |
| Glass Description | Opal                                                                                |
| Fixture Type      | Chandelier                                                                          |
| Fixture Material  | Glass / Metal                                                                       |

| Dimensions                          |        |
|-------------------------------------|--------|
| Back Plate or Canopy Height (in.)   | 0.79   |
| Back Plate or Canopy Diameter (in.) | 4.72   |
| Chain Length                        | 48 in. |